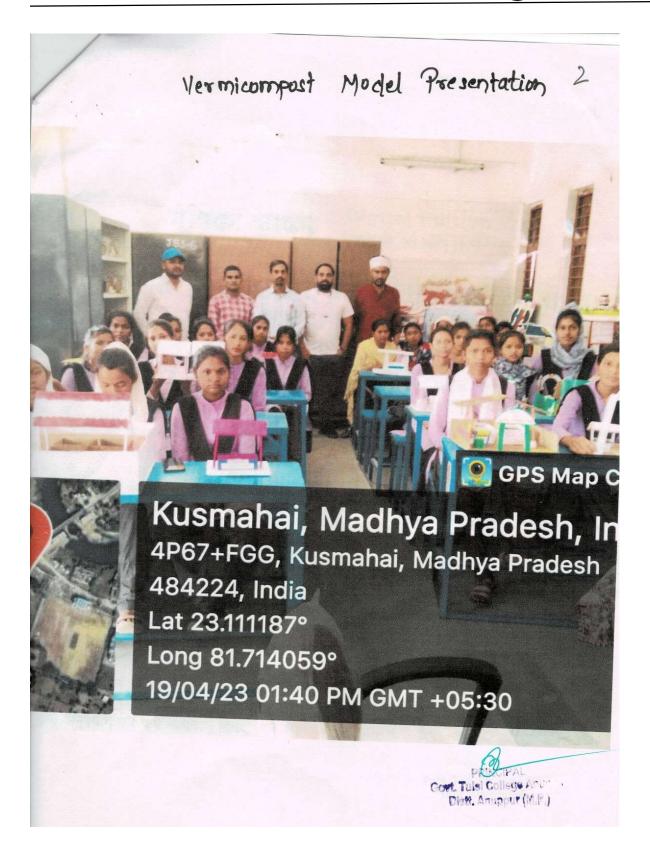

## वर्मी कंपोस्ट पर मॉडल एवं प्रदर्शनी का आयोजन किया

भूमिका संवाददाता, अनूपपुर

शासकीय आज तुलसी नहाविद्यालय अनुपपुर में वर्मी कंपोस्ट पर मॉडल एवं प्रदर्शनी का आयोजन किया गया जिसमें नहाविद्यालय के बीएससी द्वितीय वर्ष के छात्र छात्राओं द्वारा विभिन्न ाकार के वर्मी कंपोस्ट से संबंधित विनिर्मित मॉडल्स के द्वारा अधिक ने अधिक मात्रा में जैविक खाद उत्पादन तथा उसके प्रयोग एवं भनुप्रयोग पर विस्तार से बताया ाया तथा वर्मी कंपोस्ट के द्वारा ार्यावरण अनुकूल कथा अत्यंत उर्वरा शक्ति की खाद किस प्रकार ने निर्मित की जा सकती है इसके गरे में छात्र-छात्राओं द्वारा बहत ही भाकर्षक ढंग से समझाया गया दर्शनी के माध्यम से इन छात्र-श्रत्राओं द्वारा अपने-अपने मॉडल ह द्वारा अनुप्रयोग एवं कम लागत

में ज्यादा ज्यादा उत्पादन क्षमता का प्रदर्शन किया गया इस कार्यक्रम में संयोजक डॉ सत्येंद्र सिंह चौहान, तथा प्राध्यापक डॉ संगीता बासरानी डॉ मनीष पांडे डॉ श्वेता श्रीवास्तव डॉ बृजेंद्र सिंह,डॉ अनुपम गौतम डॉक्टर नंदलाल गुप्ता,डॉ दुर्गेश द्विवेदी एवं कार्यक्रम के अंत में

महाविद्यालय के प्राचार्य आदरणीय जेके संत द्वारा वर्मी कंपोस्ट के महत्व पर प्रकाश डाला गया आपके द्वारा बताया गया कि महाविद्यालय में इन छोटी-छोटी गतिविधियों के द्वारा ज्यादा से ज्यादा मात्रा में किसानों को जागरूक कर जैविक खेती के द्वारा विभिन्न प्रकार के लाभ एवं पर्यावरण अनुकुल खाद का निर्माण करके हम ज्यादा से ज्यादा मात्रा में कृषि उत्पाद अर्जित कर सकते हैं तथा आपके द्वारा बताया गया कि यह प्रक्रिया बहुत ही कम मात्रा में लागत एवं कम स्थान पर कम स्थान पर छोटे-छोटे प्लांट लगाकर इसका उत्पादन किया जा सकता है, इस प्रदर्शनी के माध्यम से छात्र-छात्राओं द्वारा विभिन्न प्रकार के मॉडलों का निरीक्षण किया गया एवं सभी को साधुवाद दिया गया